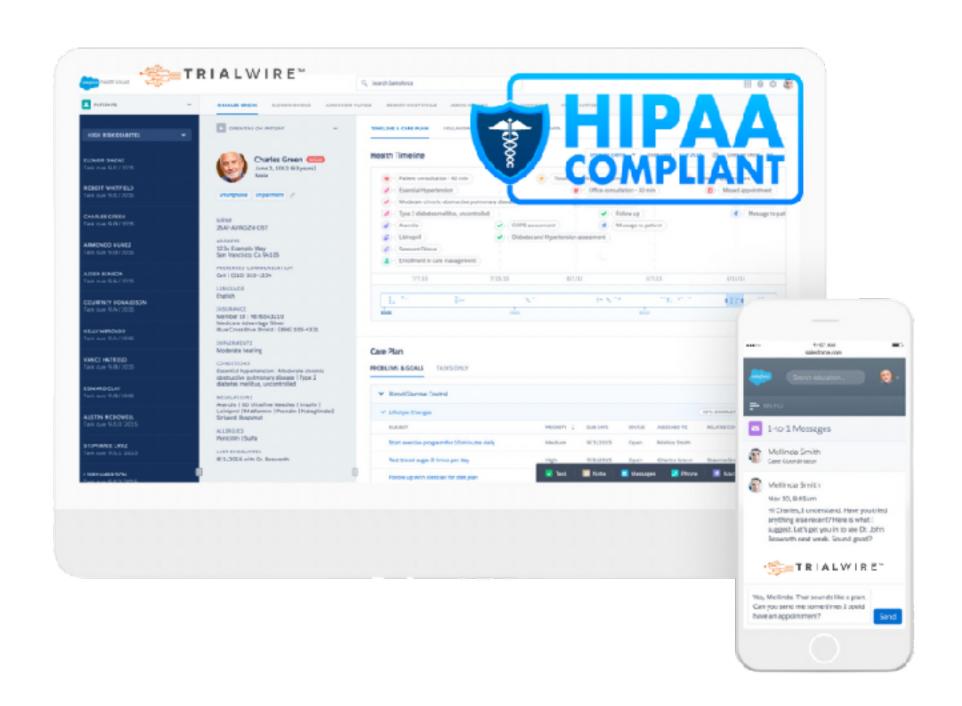

# PATIENT DATA AND IPSECURITY IS KEY TO EVERYTHING WE DO

THE PLATFORM IS BUILT ON SALESFORCE HEALTH CLOUD, ENSURING THE HIGHEST LEVELS OF SECURITY AND COMPLIANCE.

## DEDICATED PORTALS FOR RAPID ENROLLMENT & REAL-TIME UPDATES

THE PLATFORM INCLUDES DEDICATED PORTALS FOR SPONSORS, CROS, AND SITES, PROVIDING REAL-TIME VISIBILITY INTO RECRUITMENT PROGRESS AT BOTH SITE-SPECIFIC AND OVERALL STUDY LEVELS. SITES HAVE SECURE ACCESS TO PATIENT DATA AND ALL RELEVANT MEDICAL INFORMATION.

## UNIFIED COMMUNICATION SYSTEM TO CONNECT WITH PATIENTS FAST

SITES BENEFIT FROM TRIALWIRE'S INTEGRATED COMMUNICATION SYSTEM, WHICH INCLUDES SECURE SMS/TEXT MESSAGING, VIDEO CALLS, PHONE, AND EMAIL, ENABLING RAPID PATIENT ENGAGEMENT, FOLLOW-UP, AND RETENTION.